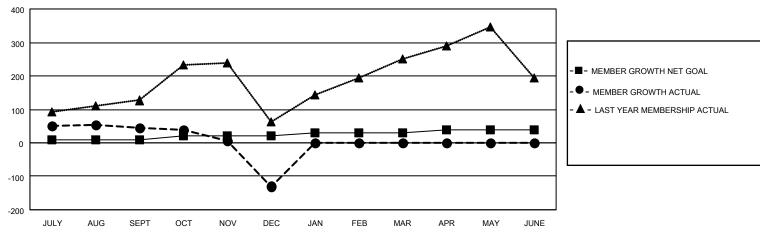

## GOALS AND ACTUAL MEMBERS CUMULATIVE

| DROPPED CLUBS: 4 |     | 42 CLUBS OF 153 ADDED 1 OR<br>MORE NEW MEMBERS | GENDER DISTRIBUTION                |                                |  |
|------------------|-----|------------------------------------------------|------------------------------------|--------------------------------|--|
|                  |     | INORE NEW INLINIBERS                           | MALE<br>FEMALE                     | 3,652 (83.88%)<br>700 (16.08%) |  |
| DROPPED MEMBERS  |     |                                                | NON BINARY<br>PREFER NOT TO ANSWER | 0 (0.00%)<br>2 (0.05%)         |  |
| DECEASED         | 4   |                                                | THE ENTION TO ANOWER               | 2 (0.0070)                     |  |
| CLUB CANCELLED   | 53  | CLICK HERE FOR CUMULATIVE                      | TOTAL FAMILY UNIT MEMBERS          | 1,851                          |  |
| OTHER            | 246 | MEMBERSHIP DATA                                |                                    |                                |  |
| TOTAL            | 303 |                                                | FAMILY MEMBERS PAYING HAI          | LF DUES 1,195                  |  |
|                  |     |                                                |                                    |                                |  |

## MONTHLY MEMBERSHIP PROGRESS REPORT

LOCATION INDIA District 321 F Results as of: 12/31/2022

| Clubs RESULTS FOR 2022-2023 |   |   |   | Members RESULTS FOR 2022-2023 |    |     |     |
|-----------------------------|---|---|---|-------------------------------|----|-----|-----|
|                             |   |   |   |                               |    |     |     |
| JULY/AUG/SEPT               | 2 | 1 | 0 | JULY/AUG/SEPT                 | 10 | 169 | 100 |
| OCT/NOV/DEC                 | 2 | 0 | 4 | OCT/NOV/DEC                   | 10 | 35  | 203 |
| JAN/FEB/MAR                 | 2 | 0 | 0 | JAN/FEB/MAR                   | 10 | 0   | 0   |
| APR/MAY/JUNE                | 2 | 0 | 0 | APR/MAY/JUNE                  | 10 | 0   | 0   |