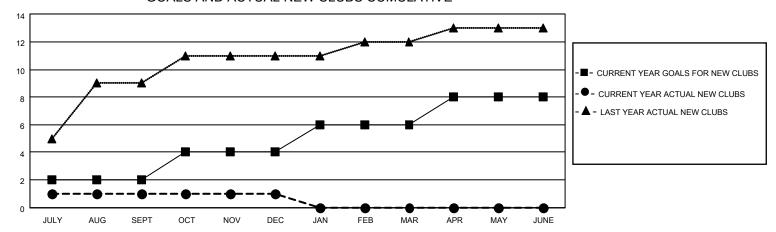

## GOALS AND ACTUAL NEW CLUBS CUMULATIVE

## MONTHLY MEMBERSHIP PROGRESS REPORT

LOCATION INDIA District 321 F Results as of: 12/31/2022

| Clubs RESULTS FOR 2022-2023 |   |   |   | Members RESULTS FOR 2022-2023 |    |     |     |
|-----------------------------|---|---|---|-------------------------------|----|-----|-----|
|                             |   |   |   |                               |    |     |     |
| JULY/AUG/SEPT               | 2 | 1 | 0 | JULY/AUG/SEPT                 | 10 | 169 | 100 |
| OCT/NOV/DEC                 | 2 | 0 | 4 | OCT/NOV/DEC                   | 10 | 35  | 203 |
| JAN/FEB/MAR                 | 2 | 0 | 0 | JAN/FEB/MAR                   | 10 | 0   | 0   |
| APR/MAY/JUNE                | 2 | 0 | 0 | APR/MAY/JUNE                  | 10 | 0   | 0   |